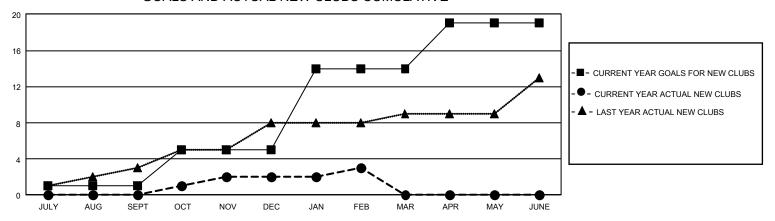

## GMT Constitutional Area 3, Group G

REPORT DOES NOT INCLUDE CLUBS IN UNDISTRICTED AREAS.

| Clubs                 |               |           |               |  |  |  |  |
|-----------------------|---------------|-----------|---------------|--|--|--|--|
| RESULTS FOR 2021-2022 |               |           |               |  |  |  |  |
| QUARTER               | NEW CLUB GOAL | NEW CLUBS | DROPPED CLUBS |  |  |  |  |
| JULY/AUG/SEPT         | 3             | 0         | 9             |  |  |  |  |
| OCT/NOV/DEC           | 12            | 2         | 9             |  |  |  |  |
| JAN/FEB/MAR           | 27            | 1         | 2             |  |  |  |  |
| APR/MAY/JUNE          | 15            | 0         | 0             |  |  |  |  |

## GOALS AND ACTUAL NEW CLUBS CUMULATIVE