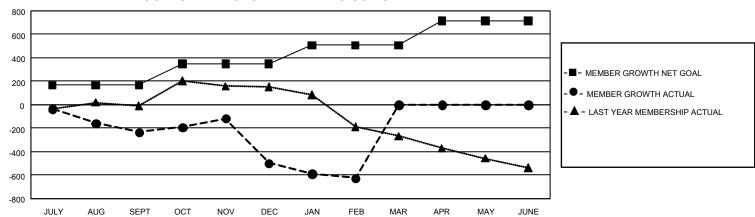

| ⇃ | Members               |                           |                         |                                                    |  |  |  |  |  |  |
|---|-----------------------|---------------------------|-------------------------|----------------------------------------------------|--|--|--|--|--|--|
|   | RESULTS FOR 2021-2022 |                           |                         |                                                    |  |  |  |  |  |  |
|   | QUARTER               | MEMBER GROWTH NET<br>GOAL | MEMBER GROWTH<br>ACTUAL | DROPPED MEMBERS<br>ACTUAL (including<br>transfers) |  |  |  |  |  |  |
|   | JULY/AUG/SE           | :PT 167                   | 220                     | 415                                                |  |  |  |  |  |  |
|   | OCT/NOV/DE            | C 182                     | 466                     | 690                                                |  |  |  |  |  |  |
| ١ | JAN/FEB/MAF           | 158                       | 115                     | 205                                                |  |  |  |  |  |  |
| ١ | APR/MAY/JUN           | NE 206                    | 0                       | 0                                                  |  |  |  |  |  |  |

## GOALS AND ACTUAL MEMBERS CUMULATIVE

| DROPPED CLUBS: 20 |       | 170 CLUBS OF 509 ADDED 1<br>OR MORE NEW MEMBERS | GENDER DISTRIBUTION                  |                |
|-------------------|-------|-------------------------------------------------|--------------------------------------|----------------|
|                   |       |                                                 | MALE                                 | 5,949 (54.29%) |
|                   |       |                                                 | FEMALE                               | 5,008 (45.70%) |
| DROPPED MEMBERS   |       |                                                 | NON BINARY                           | 0 (0.00%)      |
| DECEASED          | 106   |                                                 | PREFER NOT TO ANSWER                 | 1 (0.01%)      |
| CLUB CANCELLED    | 230   |                                                 | TOTAL FAMILY UNIT MEMBERS 4,604      |                |
| OTHER             | 975   | CLICK HERE FOR                                  |                                      |                |
| TOTAL             | 1,311 | CUMULATIVE MEMBERSHIP  DATA                     | FAMILY MEMBERS PAYING HALF DUES 2,41 |                |